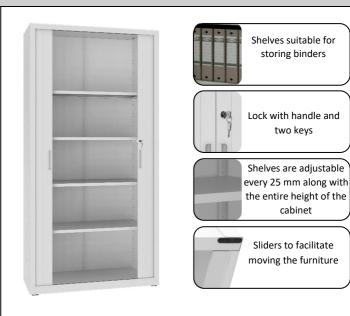

#### Version M

- 5-year warranty (according to the terms of Malow products warranty).
- Cabinets made of 0.7 mm thick steel sheet.
- Shutter doors made of plastic slats. A cabinet occupies less area in comparison to a wardrobe with hinged doors.
- Lock with handle and two keys.
- 0.7 mm shelves thickness with a load capacity of up to 65 kg.
- Adjustable shelves every 25 mm, which makes SBM cabinets universal in use.
- Cabinet equipment options in:
  - pull out shelves
- drawers
- frame drawers for hanging files
- Sliders to facilitate moving the furniture.
- Powder-coated furniture, construction available in 16 RAL colours as standard.
- The cabinets meet the GDPR document storage requirements.