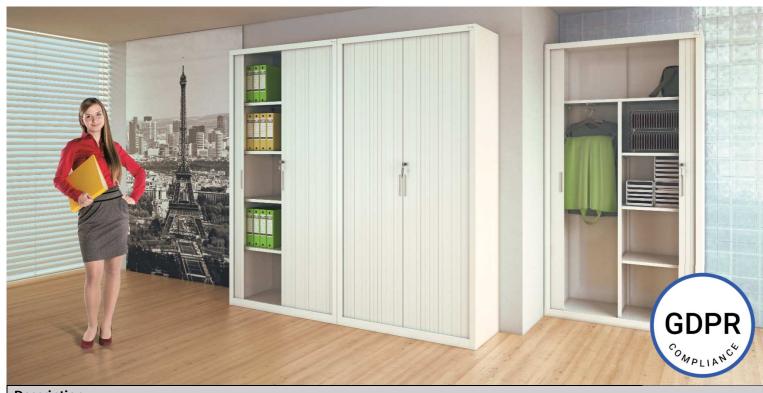

# SBM CABINETS WITH SHUTTER DOORS

#### Description

SBM cabinets with shutter doors are the optimal solution for increasing the storage space for documents. The variant with shutter doors additionally saves the space that would be taken by opening the hinged door. SBM cabinets are available in many interior configurations. The furniture does not require assembly, so that they gain strength and stability. Continuous internal perforation along the entire height of the cabinet allows you to adjust the height of the shelves every 25 mm, due to which SBM metal cabinets are universal in use. The contents of the cabinet are protected by the lock. SBM lockers are characterized by timeless design and high functionality. The cabinets meet the requirements of the GDPR. Extensions with shutter doors are available for SBM cabinets.