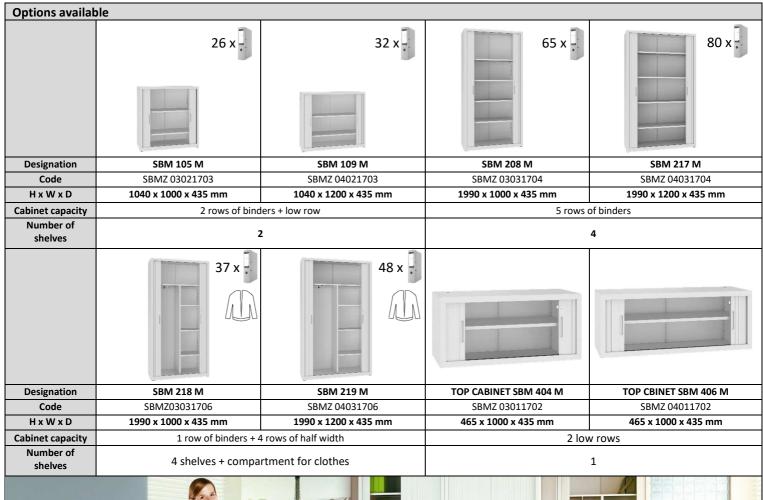

# SBM CABINETS WITH SHUTTER DOORS

#### Description

SBM cabinets with shutter doors are the optimal solution for increasing the storage space for documents. The variant with shutter doors additionally saves the space that would be taken by opening the hinged door. SBM cabinets are available in many interior configurations. The furniture does not require assembly, so that they gain strength and stability. Continuous internal perforation along the entire height of the cabinet allows you to adjust the height of the shelves every 25 mm, due to which SBM metal cabinets are universal in use. The contents of the cabinet are protected by the lock. SBM lockers are characterized by timeless design and high functionality. The cabinets meet the requirements of the GDPR. Extensions with shutter doors are available for SBM cabinets.

#### Version M

- 5-year warranty (according to the terms of Malow products warranty).
- Cabinets made of 0.7 mm thick steel sheet.
- Shutter doors made of plastic slats. A cabinet occupies less area in comparison to a wardrobe with hinged doors.
- Lock with handle and two keys.
- 0.7 mm shelves thickness with a load capacity of up to 65 kg.
- Adjustable shelves every 25 mm, which makes SBM cabinets universal in use.
- Cabinet equipment options in:
  - pull out shelves
- drawers
- frame drawers for hanging files
- Sliders to facilitate moving the furniture.
- Powder-coated furniture, construction available in 16 RAL colours as standard.
- The cabinets meet the GDPR document storage requirements.