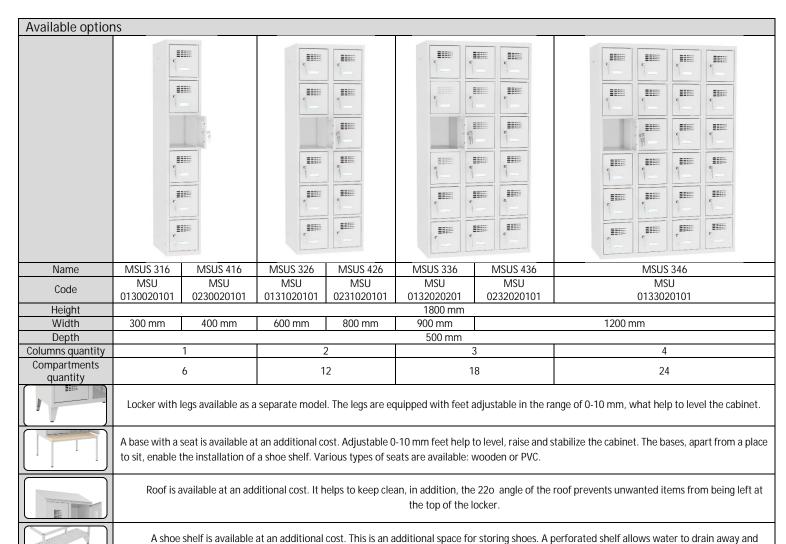

# WARDROBE LOCKERS 6-COMPARTMENT SUS W

#### Description

SUS W is a family of lockers with six compartments in one column. They are equipped with a self-adhesive nameplate, a lock with a key and ventilation holes that allow air circulation. The solid construction of the lockers allow placing them on legs, a socle or a base with a seat and a shelf for shoes or a slanted roof.

SUS W locker with compartments are commonly used in employee, school and gym locker rooms. The furniture does not require assembly. As standard, the cabinets are available in 16 colours at no extra charge.

#### 6-compartment SUS W

- 5 years warranty (according to Malow's conditions).
- Lockers for clothes or personal belongings storage in dry and ventilated internal spaces.
- Lockers are delivered complete and do not require assembly.
- Lockers are certified with the "B" safety mark
- SUS W lockers are made of:
  - 0.5 mm thick steel in st version.
  - 0.8 mm thick steel in the lx version.
- Maximum shelf load 10 kg.
- Reinforced doors that opens up to 110° wide.
- Available in 16 colours from the RAL palette, no extra cost. cylinder lock with 2 keys as standard.
- Each compartment is locked with a separate key.
- The possibility of using many types of locks (including 1 point, 3 points, lock for a padlock, deposit, electronic).
- The lockers have holes in the back for fixing to the wall and holes in the side walls for fixing together.
- Welded construction.
- The lockers are made of steel protected by zirconium conversion method, painted with powder paint.