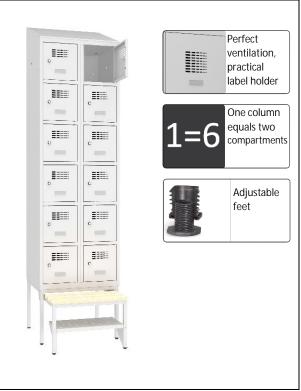

#### Description

SUS W is a family of lockers with six compartments in one column. They are equipped with a self-adhesive nameplate, a lock with a key and ventilation holes that allow air circulation. The solid construction of the lockers allow placing them on legs, a socle or a base with a seat and a shelf for shoes or a slanted roof.

#### 6-compartment SUS W

- 5 years warranty (according to Malow's conditions).
- Lockers for clothes or personal belongings storage in dry and ventilated internal spaces.
- Lockers are delivered complete and do not require assembly.
- Lockers are certified with the "B" safety mark
- SUS W lockers are made of:
  - 0.5 mm thick steel in st version.
  - 0.8 mm thick steel in the lx version.
- Maximum shelf load 10 kg.
- Reinforced doors that opens up to 110° wide.
- Available in 16 colours from the RAL palette, no extra cost. cylinder lock with 2 keys as standard.
- Each compartment is locked with a separate key.
- The possibility of using many types of locks (including 1 point, 3 points, lock for a padlock, deposit, electronic).
- The lockers have holes in the back for fixing to the wall and holes in the side walls for fixing together.
- Welded construction.
- The lockers are made of steel protected by zirconium conversion method, painted with powder paint.